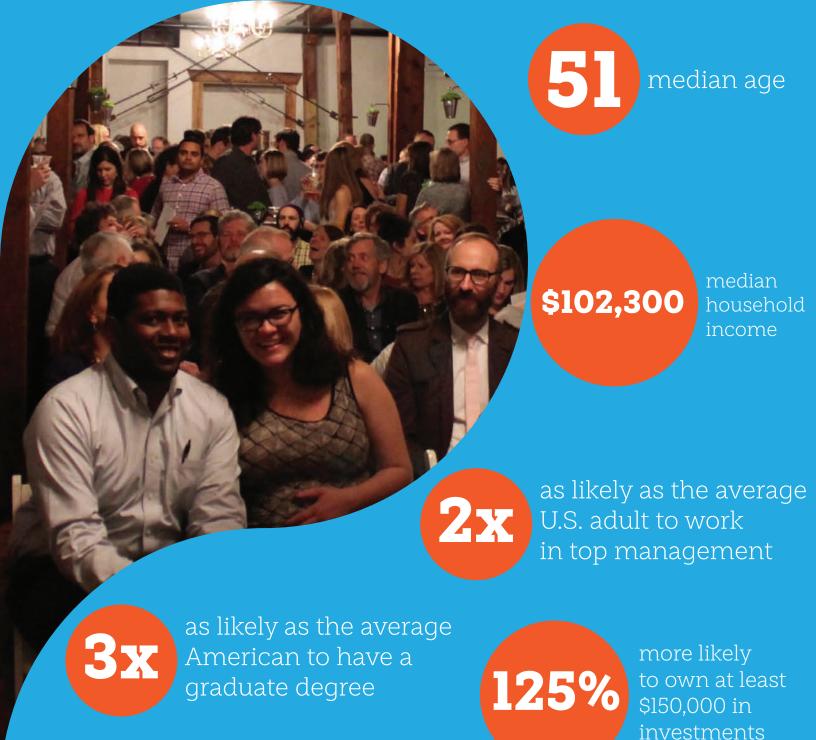

#### Our listeners...

- · are among the most educated and affluent audiences in all media
- place a high value on creativity, curiosity, and social consciousness
- · have a strong attachment to nature and the environment