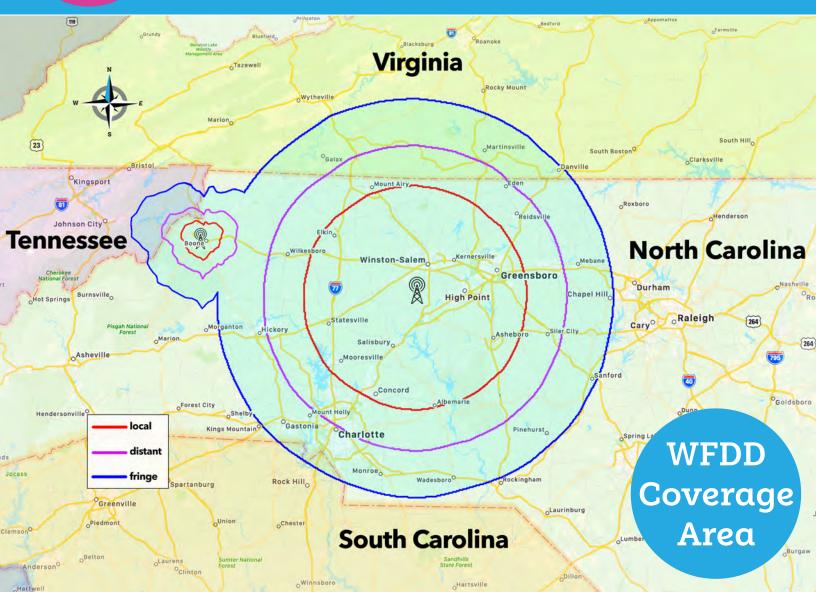

### Our Listeners Are Your Best Customers

Your marketing or branding message will reach an audience from Boone to Burlington and all points in between.

weekly listeners