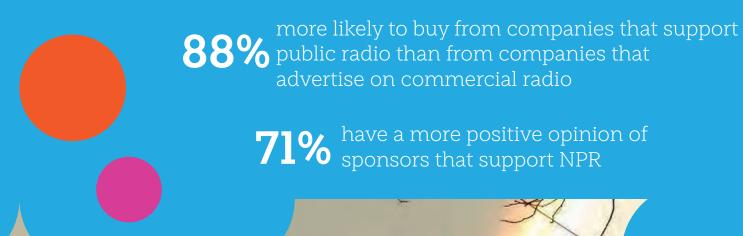

### Public radio listeners

value companies and organizations that show an interest in their community and that support the public radio station they rely on.

83% take action in response to something heard on NPR