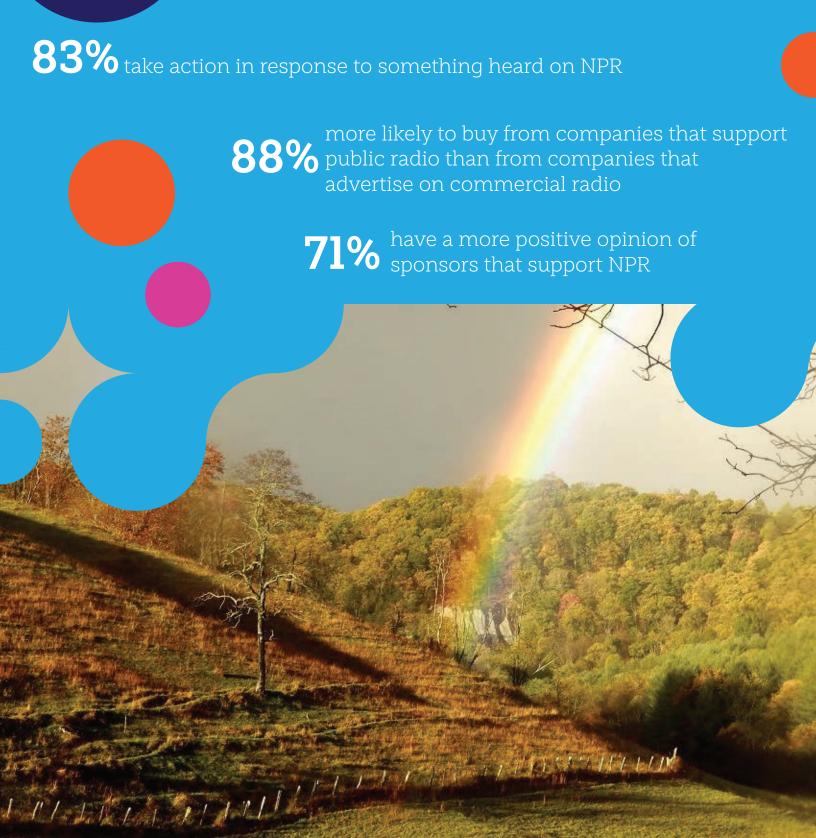

### Public radio listeners

Photo courtesy 88.5 WFDD Listener Joey Arrowood of southwest Virginia; "Rainbow . . . photographed from my back deck."

value companies and organizations that show an interest in their community and that support the public radio station they rely on.