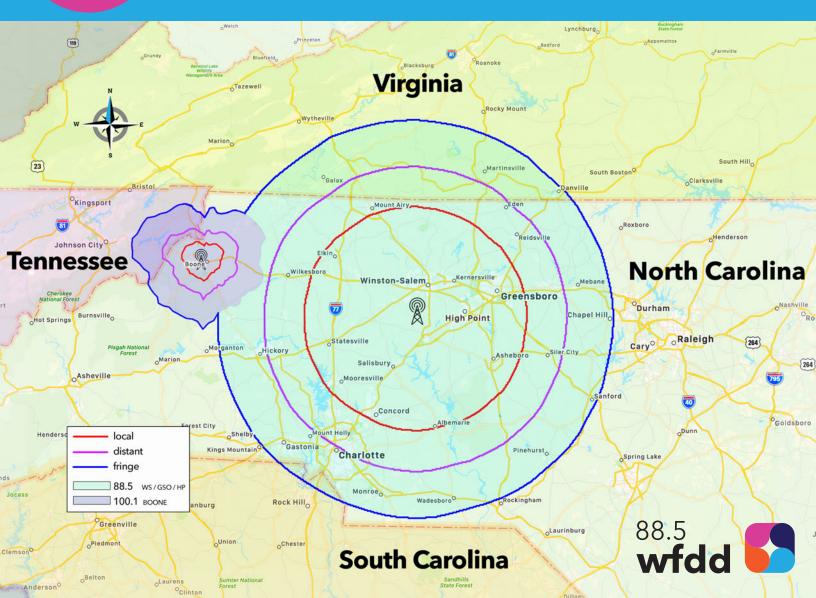

### Our Listeners Are Your Best Customers

Your marketing or branding message will reach an audience from Boone to Burlington and all points in between.

weekly listeners

Our listeners ...

- · are among the most educated and affluent audiences in all media
- place a high value on creativity, curiosity, and social consciousness
- · have a strong attachment to nature and the environment